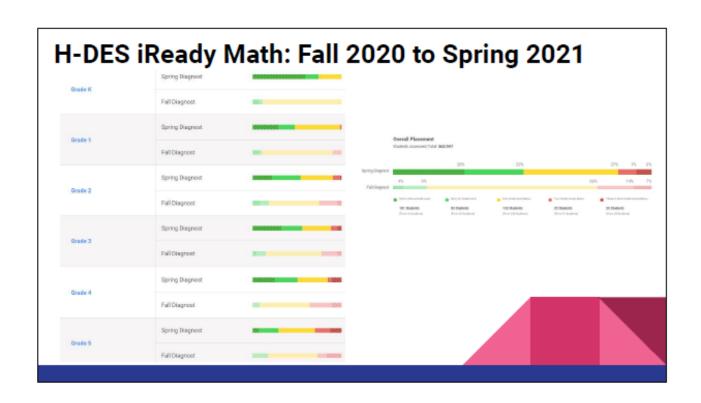

### iv. Overview of School results

- 1. See attached sheets
- 2. The state averages are not in yet, so this is a snapshot of where our students are, but will not show how they compare to the rest of the state.

### v. Next Steps

- 1. Summer programming offered at all three schools
- 2. H-DES CSI funded summer work developing comprehensive curriculum calendars with the support of WestED
- 3. H-DSD Curriculum Committee work began Spring 2021 and continues
- 4. Utilize iReady Diagnostic and other assessment data to guide instruction and form intervention groups
- 5. Looking at the data in conjunction with the SEL work being done across the district.

### vi. Questions/Comments

- 1. Bober
  - a. It does look promising that the results in the spring look better than they were in the Fall.
  - b. Moving back to in person learning in the spring when it was safe to do so seems to have helped.

### 2. Morris

a. Appreciates that the school recognizes that the impact of social and emotional wellbeing of the students is important in addition to the test scores.