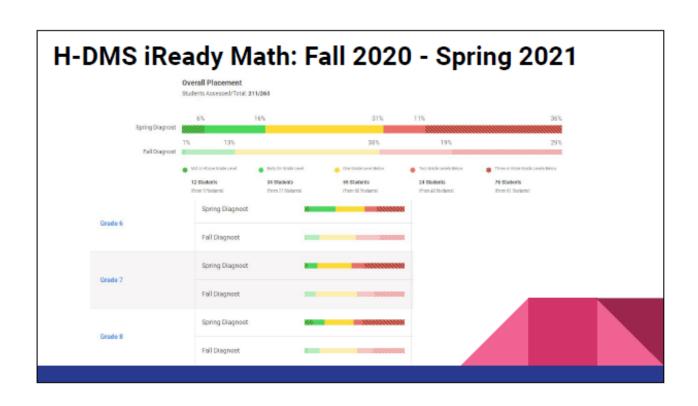

### iv. Overview of School results

- 1. See attached sheets
- 2. The state averages are not in yet, so this is a snapshot of where our students are, but will not show how they compare to the rest of the state.

### v. Next Steps

- 1. Summer programming offered at all three schools
- 2. H-DES CSI funded summer work developing comprehensive curriculum calendars with the support of WestED
- 3. H-DSD Curriculum Committee work began Spring 2021 and continues
- 4. Utilize iReady Diagnostic and other assessment data to guide instruction and form intervention groups
- 5. Looking at the data in conjunction with the SEL work being done across the district.

### vi. Questions/Comments

- 1. Bober
  - a. It does look promising that the results in the spring look better than they were in the Fall.
  - b. Moving back to in person learning in the spring when it was safe to do so seems to have helped.