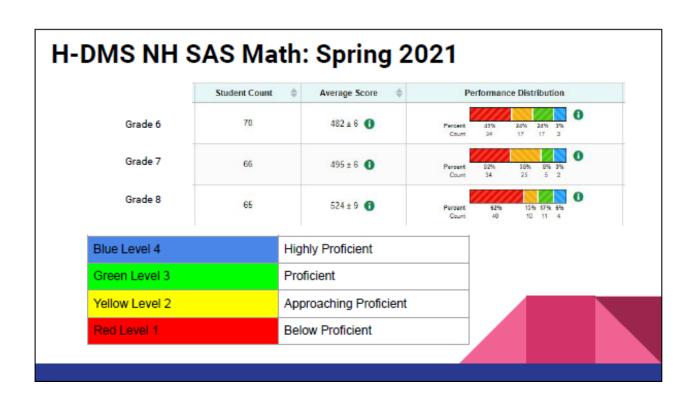

### iv. Overview of School results

- 1. See attached sheets
- 2. The state averages are not in yet, so this is a snapshot of where our students are, but will not show how they compare to the rest of the state.

### v. Next Steps

- 1. Summer programming offered at all three schools
- 2. H-DES CSI funded summer work developing comprehensive curriculum calendars with the support of WestED
- 3. H-DSD Curriculum Committee work began Spring 2021 and continues
- 4. Utilize iReady Diagnostic and other assessment data to guide instruction and form intervention groups
- 5. Looking at the data in conjunction with the SEL work being done across the district.

### vi. Questions/Comments

- 1. Bober
  - a. It does look promising that the results in the spring look better than they were in the Fall.
  - b. Moving back to in person learning in the spring when it was safe to do so seems to have helped.