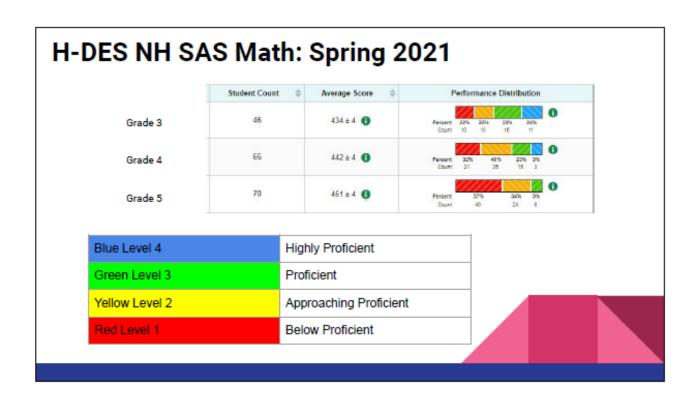

### iv. Overview of School results

- 1. See attached sheets
- 2. The state averages are not in yet, so this is a snapshot of where our students are, but will not show how they compare to the rest of the state.

### v. Next Steps

- 1. Summer programming offered at all three schools
- 2. H-DES CSI funded summer work developing comprehensive curriculum calendars with the support of WestED
- 3. H-DSD Curriculum Committee work began Spring 2021 and continues
- 4. Utilize iReady Diagnostic and other assessment data to guide instruction and form intervention groups
- 5. Looking at the data in conjunction with the SEL work being done across the district.

### vi. Questions/Comments

- 1. Bober
  - a. It does look promising that the results in the spring look better than they were in the Fall.
  - b. Moving back to in person learning in the spring when it was safe to do so seems to have helped.

### 2. Morris

a. Appreciates that the school recognizes that the impact of social and emotional wellbeing of the students is important in addition to the test scores.