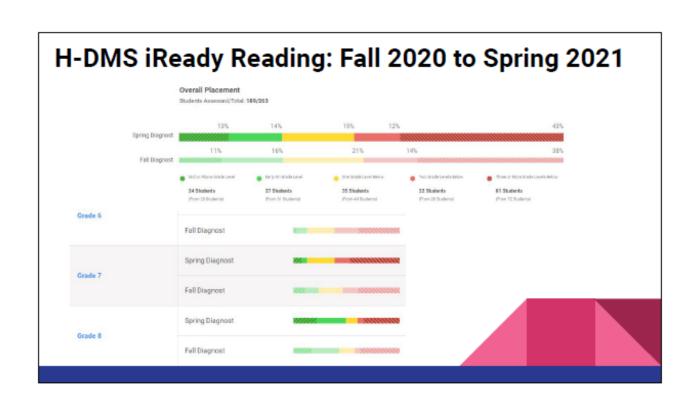

### iv. Overview of School results

- 1. See attached sheets
- 2. The state averages are not in yet, so this is a snapshot of where our students are, but will not show how they compare to the rest of the state.

### v. Next Steps

- 1. Summer programming offered at all three schools
- 2. H-DES CSI funded summer work developing comprehensive curriculum calendars with the support of WestED
- 3. H-DSD Curriculum Committee work began Spring 2021 and continues
- 4. Utilize iReady Diagnostic and other assessment data to guide instruction and form intervention groups
- 5. Looking at the data in conjunction with the SEL work being done across the district.

### vi. Questions/Comments

- 1. Bober
  - a. It does look promising that the results in the spring look better than they were in the Fall.
  - b. Moving back to in person learning in the spring when it was safe to do so seems to have helped.