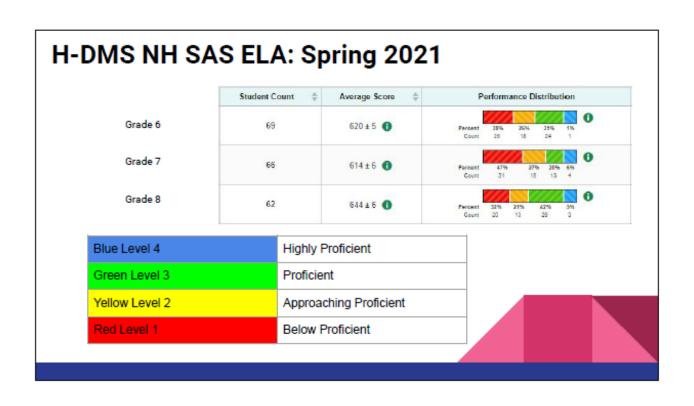

### iv. Overview of School results

- 1. See attached sheets
- 2. The state averages are not in yet, so this is a snapshot of where our students are, but will not show how they compare to the rest of the state.

### v. Next Steps

- 1. Summer programming offered at all three schools
- 2. H-DES CSI funded summer work developing comprehensive curriculum calendars with the support of WestED
- 3. H-DSD Curriculum Committee work began Spring 2021 and continues
- 4. Utilize iReady Diagnostic and other assessment data to guide instruction and form intervention groups
- 5. Looking at the data in conjunction with the SEL work being done across the district.

### vi. Questions/Comments

- 1. Bober
  - a. It does look promising that the results in the spring look better than they were in the Fall.
  - b. Moving back to in person learning in the spring when it was safe to do so seems to have helped.