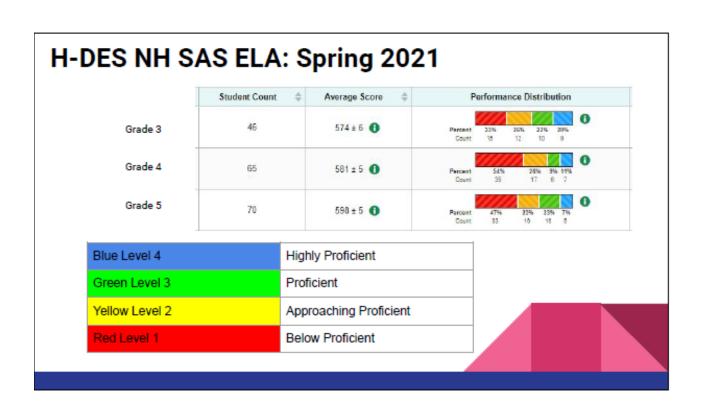

### iv. Overview of School results

- 1. See attached sheets
- 2. The state averages are not in yet, so this is a snapshot of where our students are, but will not show how they compare to the rest of the state.

### v. Next Steps

- 1. Summer programming offered at all three schools
- 2. H-DES CSI funded summer work developing comprehensive curriculum calendars with the support of WestED
- 3. H-DSD Curriculum Committee work began Spring 2021 and continues
- 4. Utilize iReady Diagnostic and other assessment data to guide instruction and form intervention groups
- 5. Looking at the data in conjunction with the SEL work being done across the district.

### vi. Questions/Comments

- 1. Bober
  - a. It does look promising that the results in the spring look better than they were in the Fall.
  - b. Moving back to in person learning in the spring when it was safe to do so seems to have helped.

### 2. Morris

a. Appreciates that the school recognizes that the impact of social and emotional wellbeing of the students is important in addition to the test scores.