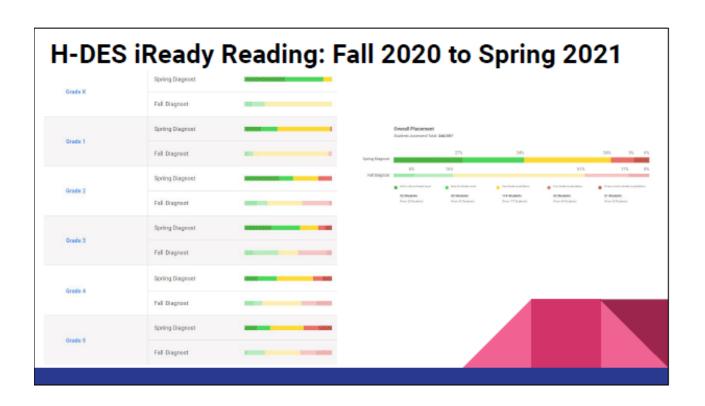

### iv. Overview of School results

- 1. See attached sheets
- 2. The state averages are not in yet, so this is a snapshot of where our students are, but will not show how they compare to the rest of the state.

### v. Next Steps

- 1. Summer programming offered at all three schools
- 2. H-DES CSI funded summer work developing comprehensive curriculum calendars with the support of WestED
- 3. H-DSD Curriculum Committee work began Spring 2021 and continues
- 4. Utilize iReady Diagnostic and other assessment data to guide instruction and form intervention groups
- 5. Looking at the data in conjunction with the SEL work being done across the district.

### vi. Questions/Comments

- 1. Bober
  - a. It does look promising that the results in the spring look better than they were in the Fall.
  - b. Moving back to in person learning in the spring when it was safe to do so seems to have helped.

### 2. Morris

a. Appreciates that the school recognizes that the impact of social and emotional wellbeing of the students is important in addition to the test scores.